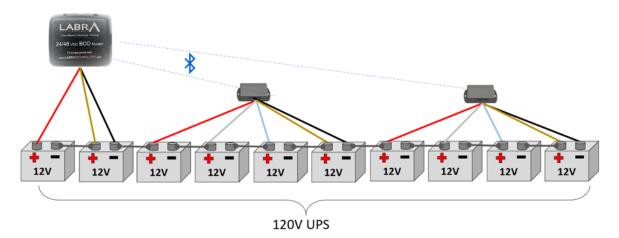

## "Reinventing the Battery Fuel Gauge"

Use #5: Bluetooth Extender Module for 2V Cells & Banks > 60 VDC