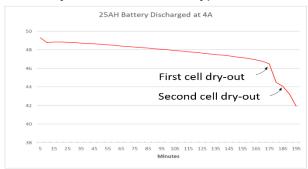

**Use #2**: Track later year(s) to detect irregularities or possible dry-out condition if the type is a VRLA.

Use #3: Create your Master Dashboard (all clients) but also grant each client access to their Master Dashboard.