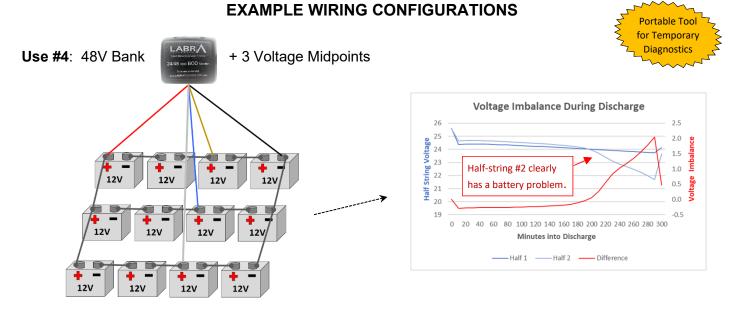

Unprecedented visibility and peace of mind for a low-monthly subscription (~ ½ hourly cost for a technician).

**Use #1**: Baseline first year to ensure proper battery formation and detect premature battery failure (3%).

**Use #2**: Track later year(s) to detect irregularities or possible dry-out condition if the type is a VRLA.

Use #3: Create your Master Dashboard (all clients) but also grant each client access to their Master Dashboard.