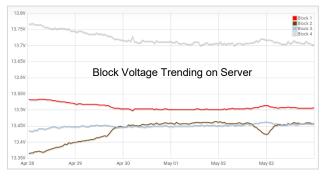

**Use #2**: Track later year(s) to detect irregularities or possible dry-out condition if the type is a VRLA.

Use #3: Create your Master Dashboard (all clients) but also grant each client access to their Master Dashboard.