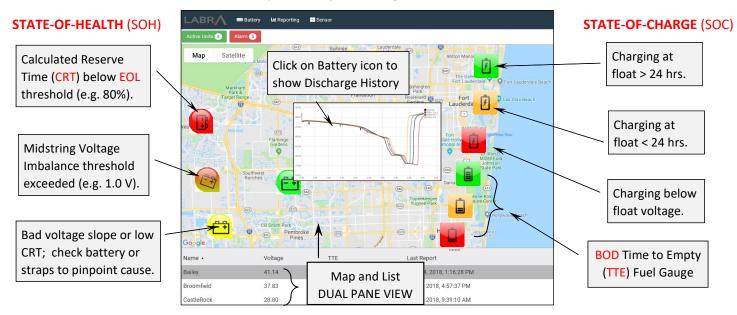

Unprecedented visibility and peace of mind for a low-monthly subscription (~ ½ hourly cost for a technician).

**Use #1**: Baseline first year to ensure proper battery formation and detect premature battery failure (3%).

**Use #2**: Track later year(s) to detect irregularities or possible dry-out condition if the type is a VRLA.

Use #3: Create your Master Dashboard (all clients) but also grant each client access to their Master Dashboard.