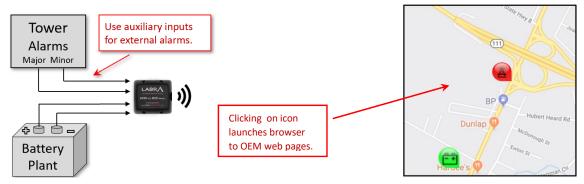

zations that install or test batteries. The highly secure Enterprise grade GPS tracking solution provides battery status and capacity analytics using a high-precision voltmeter chip and the patented algorithm developed at Bell Labs.

Unprecedented visibility and peace of mind for a low-monthly subscription (~ ½ hourly cost for a technician).

**Use #1**: Baseline first year to ensure proper battery formation and detect premature battery failure (3%).



**Use #2**: Track later year(s) to detect irregularities or possible dry-out condition if the type is a VRLA.



Use #3: Create your Master Dashboard (all clients) but also grant each client access to their Master Dashboard.





## "Reinventing the Battery Fuel Gauge"



Use #5: Bluetooth Extender Module for 2V Cells & Banks > 60 VDC